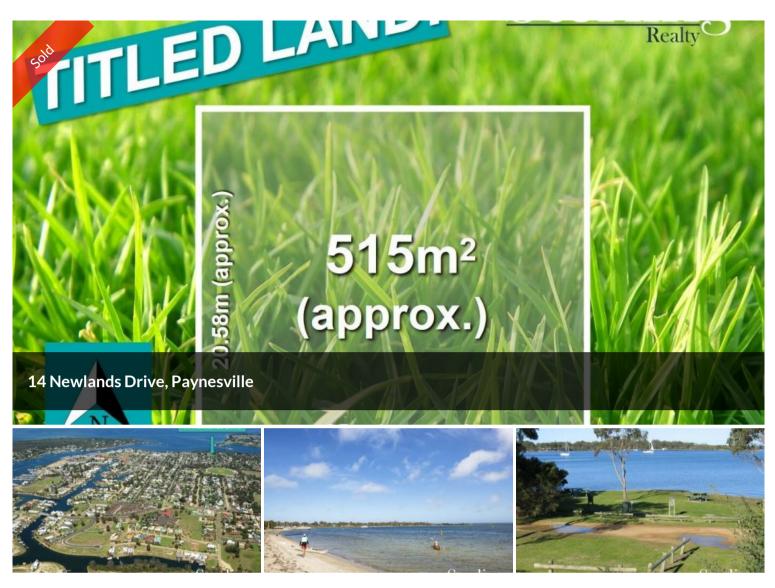

# 100M Walk To The Waterfront with Incredible View Potential

Sterling Realty proudly presents this titled block of land situated within Victoria's boating capital - Paynesville! Located in the heart of the town on the corner of Newlands Drive and Schoolyard Court, just a short 100M walk to the waterfront, Lake Victoria and Paynesville's shopping centre, this 515sqm (approx.) allotment is perfect for people wanting an easy lifestyle.

## LAND DIMENSIONS:

- Front: 25.0m (approx.)
- Depth: 20.58m (approx.)
- Orientation: South

To secure this incredible opportunity to build your perfect home within Victoria's boating capital, don't delay and enquire today!