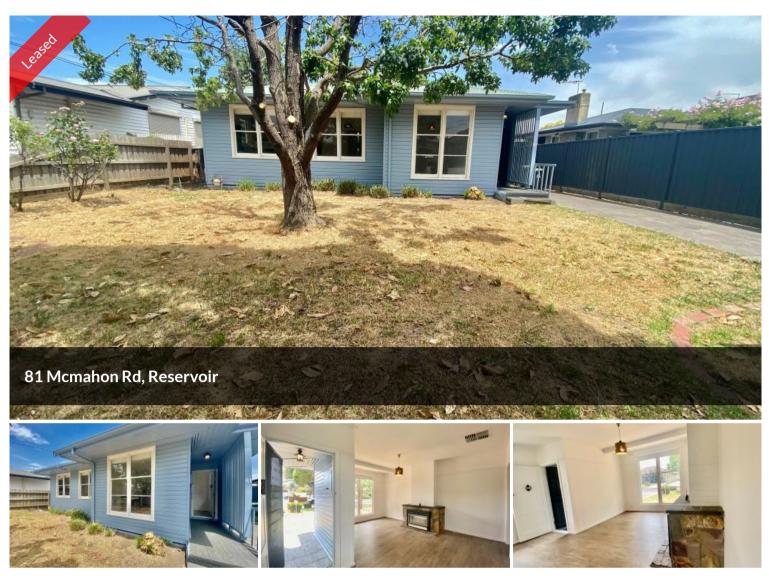

Prime Location – Classic Beauty Centrally located in the booming sort after suburb of Reservoir This lovely property is pretty as a picture! Freshly painted inside & out also with the bonus of new flooring Enjoy: \* 2 bedrooms - 1 with built-in wardrobe & storage \*brand new flooring throughout \*completely painted throughout interior and exterior \*gas cooking \*dishwasher \*Braemar ducted heating/cooling system \*ample storage

\*garage

\*storage shed

\*huge backyard with side access

₿2 ₿1 ቈ4

Price\$380 pw \$1651 pcmProperty TypeRentalProperty ID722

Agent Details Danielle Ferguson - 0484 546 381